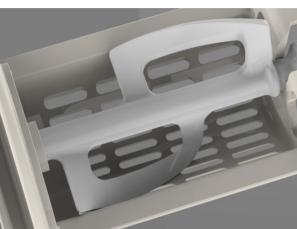

## Squeezing kits

Kit S (Optional)

Ø 43-62mm

Limes

Ö Tangerines

| Technical features |        |
|--------------------|--------|
|                    |        |
|                    |        |
|                    |        |
|                    |        |
|                    |        |
|                    |        |
|                    |        |
|                    |        |
|                    |        |
|                    |        |
| Filling height     | 140 mm |