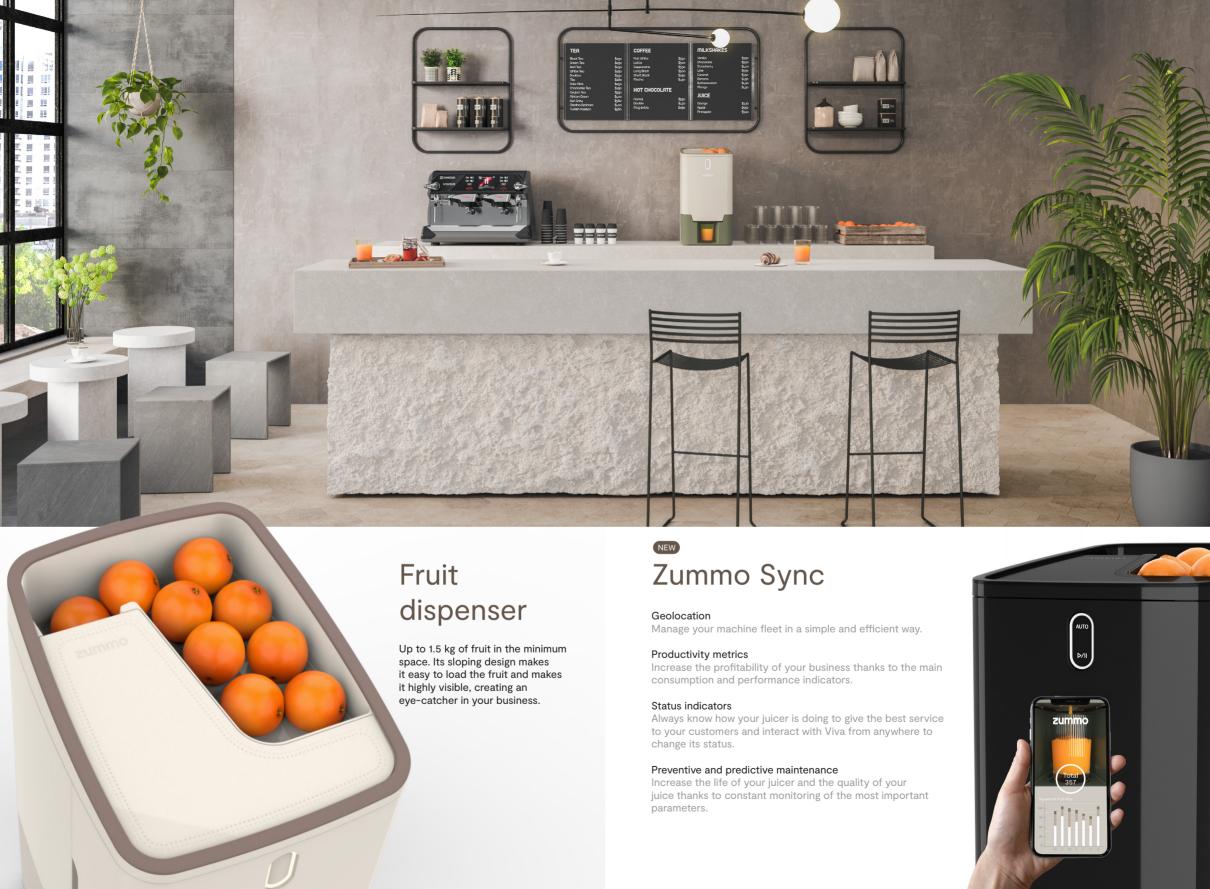

zummo

A new concept in citrus squeezing has arrived. Viva brings new value to your establishment, an innovative concept that combines design with the most cutting-edge technology. Maximum performance for your business. Maximum style.