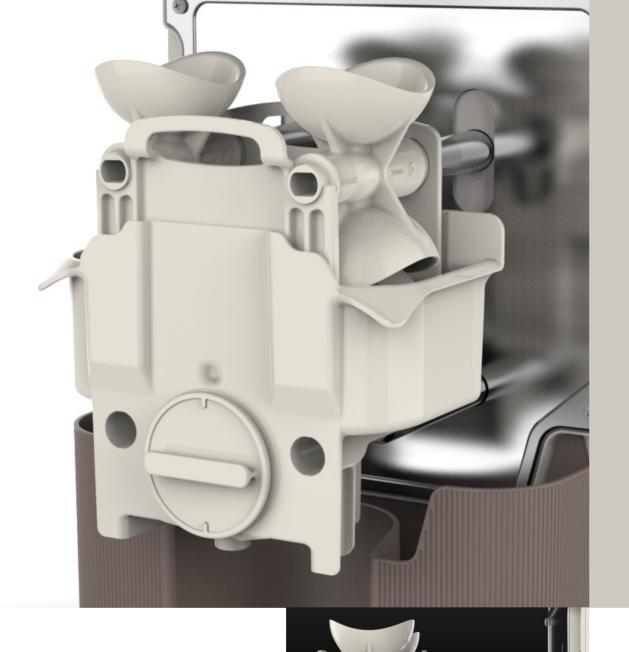

# $\mathsf{EQS}^{^{\mathsf{m}}}$

Exchange Quick System

With that intuitive system, the EVS squeezing kit is grouped into a single block minimising the number of parts. Easily assemble and disassemble the squeezing kit in one easy movement. Save time and turn it into profit.

### Rediscover Silence

At Zummo we have developed a new traction system based on independent motors. This system reduces the mechanical friction between parts and minimises the noise level.

### Automatic filter

An innovative rotating design which guarantees the highest quality and purity of the juice.

Explore new possibilities.

Experience with tastes, make juices from different citrus fruits and amaze your customers.