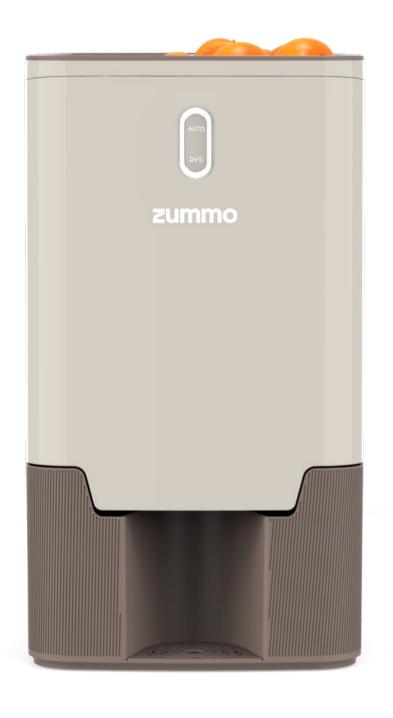

### Two modes of use

#### **AUTO**

#### Automatic mode

Squeezing is activated when oranges are detected in the fruit dispenser.

### D/II

#### Manual mode

Control the squeezing by yourself using the Play/Pause button.