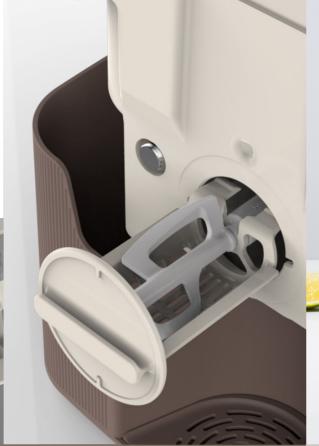

# $\mathsf{EQS}^{^{\mathsf{m}}}$

Exchange Quick System

With that intuitive system, the EVS squeezing kit is grouped into a single block minimising the number of parts. Easily assemble and disassemble the squeezing kit in one easy movement. Save time and turn it into profit.