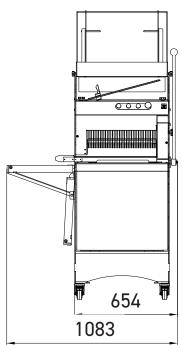

Bread exit guides

Foldable bag blower Special blades

Lever on the side Allows the final loaf to be cut completely safely.

Foldable bag blower Saves packaging time.

| FEATURES                               | CHUTE 450         |
|----------------------------------------|-------------------|
| Max. loaf dimensions in cm (L x W x H) | 44 x 16           |
| Motor power in kW                      | 0.49              |
| Net weight (in kg)                     | 230               |
| Blade type and dimensions in mm        | 10 x 0.5 steel    |
| CHOICES<br>Slice thickness in mm       | 11 - 18           |
| Power supply                           | 230V single phase |
|                                        | 230V three-phase  |
|                                        | 400V three-phase  |
| OPTIONS                                |                   |