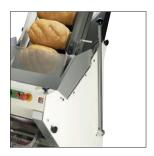

## CHUTE

- Designed for cutting soft white loaves
- ✓ Maximum output thanks to a continuous cycle
- ✓ Minimum space requirement
- ✓ Economic
- ✓ Front-loading for ergonomic efficiency

Up to 500 loaves an hour

Bread exit guides

Foldable bag blower Special blades

Lever on the side Allows the final loaf to be cut completely safely.

Foldable bag blower Saves packaging time.

| FEATURES                               | CHUTE 450         |
|----------------------------------------|-------------------|
| Max. loaf dimensions in cm (L x W x H) | 44 x 16           |
| Motor power in kW                      | 0.49              |
| Net weight (in kg)                     | 230               |
| Blade type and dimensions in mm        | 10 x 0.5 steel    |
| CHOICES<br>Slice thickness in mm       | 11 - 18           |
| Power supply                           | 230V single phase |
|                                        | 230V three-phase  |
|                                        | 400V three-phase  |
| OPTIONS                                |                   |