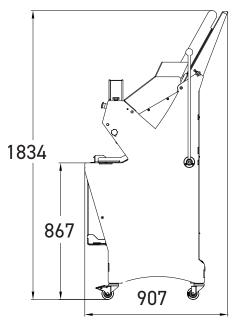

Bread exit guides

Foldable bag blower Special blades

Lever on the side Allows the final loaf to be cut completely safely.

Foldable bag blower Saves packaging time.

| FEATURES                               | CHUTE 450         |
|----------------------------------------|-------------------|
| Max. loaf dimensions in cm (L x W x H) | 44 x 16           |
| Motor power in kW                      | 0.49              |
| Net weight (in kg)                     | 230               |
| Blade type and dimensions in mm        | 10 x 0.5 steel    |
| CHOICES<br>Slice thickness in mm       | 11 - 18           |
| Power supply                           | 230V single phase |
|                                        | 230V three-phase  |
|                                        | 400V three-phase  |
| OPTIONS                                |                   |