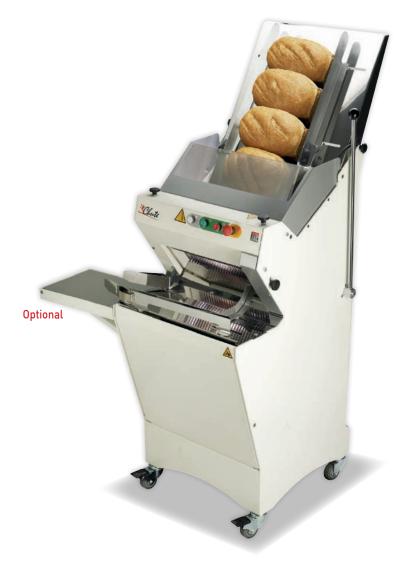

## CHUTE

- Designed for cutting soft white loaves
- ✓ Maximum output thanks to a continuous cycle
- ✓ Minimum space requirement
- ✓ Economic
- ✓ Front-loading for ergonomic efficiency

Up to 500 loaves an hour

**Loading ramp**Fitted with side guides, increases loading capacity.

Removable crumb collector Accessible by tilting the front cylinder-assisted door. 18 litre capacity.

Adjustable bread holder Adjusts the pressure on the bread to ensure a clean, precise quality of cut.

Bread exit guides

Foldable bag blower Special blades

Lever on the side Allows the final loaf to be cut completely safely.

Foldable bag blower Saves packaging time.

| FEATURES                               | CHUTE 450         |
|----------------------------------------|-------------------|
| Max. loaf dimensions in cm (L x W x H) | 44 x 16           |
| Motor power in kW                      | 0.49              |
| Net weight (in kg)                     | 230               |
| Blade type and dimensions in mm        | 10 x 0.5 steel    |
| CHOICES<br>Slice thickness in mm       | 11 - 18           |
| Power supply                           | 230V single phase |
|                                        | 230V three-phase  |
|                                        | 400V three-phase  |
| OPTIONS                                |                   |