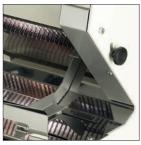

Bread exit guides

Foldable bag blower Special blades

Lever on the side Allows the final loaf to be cut completely safely.

Foldable bag blower Saves packaging time.

| FEATURES                               | CHUTE 450         |
|----------------------------------------|-------------------|
| Max. loaf dimensions in cm (L x W x H) | 44 x 16           |
| Motor power in kW                      | 0.49              |
| Net weight (in kg)                     | 230               |
| Blade type and dimensions in mm        | 10 x 0.5 steel    |
| CHOICES<br>Slice thickness in mm       | 11 - 18           |
| Power supply                           | 230V single phase |
|                                        | 230V three-phase  |
|                                        | 400V three-phase  |
| OPTIONS                                |                   |