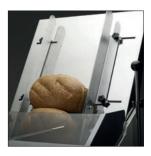

**Loading ramp**Fitted with side guides, increases loading capacity.

Removable crumb collector Accessible by tilting the front cylinder-assisted door. 18 litre capacity.

Adjustable bread holder Adjusts the pressure on the bread to ensure a clean, precise quality of cut.