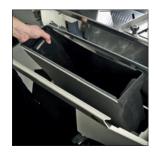

**Loading ramp**Fitted with side guides, increases loading capacity.

Removable crumb collector Accessible by tilting the front cylinder-assisted door. 18 litre capacity.

Adjustable bread holder Adjusts the pressure on the bread to ensure a clean, precise quality of cut.