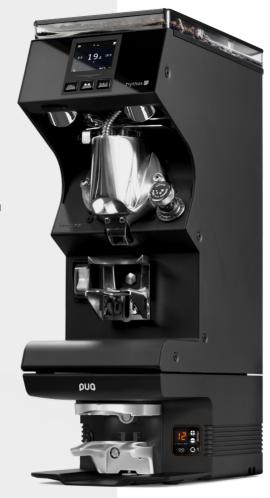

## TAKE YOUR GAME TO NEW HEIGHTS

PUQPRESS M6 FOR MYTHOS MY 75 (G) OR MY 85 (G)

WHY M6?

### SAVE SPACE & ACHIEVE PERFECT TAMPING

SEAMLESS
INTEGRATION
WITH
MYTHOS
MY 75 (G)
& MY 85 (G)