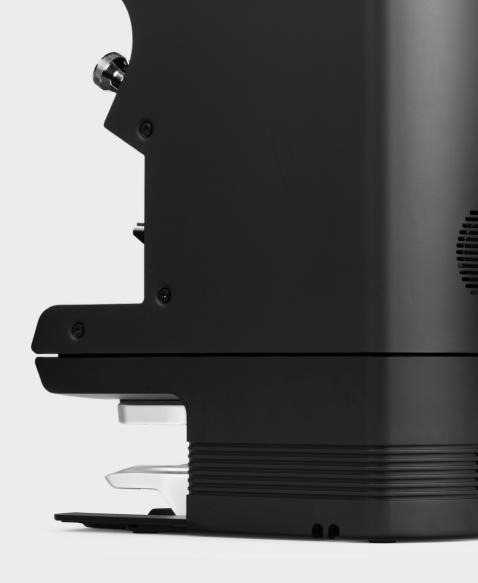

### SAVE SPACE & ACHIEVE PERFECT TAMPING

SEAMLESS
INTEGRATION
WITH
MYTHOS
MY 75 (G)
& MY 85 (G)

## WITH OUR FLATTEST PUQ YET

PRESS M6

Input: 100-240 Vac 50-60Hz

19.5 cm

Power: 76W

Dimensions: 19.5 x 38.1 x 13.9 cm