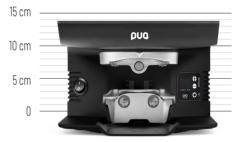

## WITH OUR FLATTEST PUQ YET

PRESS M6

Input: 100-240 Vac 50-60Hz

19.5 cm

Power: 76W

Dimensions: 19.5 x 38.1 x 13.9 cm