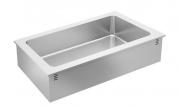

## **BAINMARIE WELL DROP-IN - 3 GN**

Pressed well 210 mm deep with rounded corners, endowed with bridge-bars to hold containers, capacity n.3 GN 1/1. Water functionning +30 +90 °C; manual loading though the switch on the control board. Independent digital temperature controls. Endowed with operating and safety thermostat. Drop-in element to be vertically built in. AISI 304 18/10 stainless steel top, height of protruding part 15 mm, thickness 1 mm.

| Capacity        | 3 GN            |                |                |  |
|-----------------|-----------------|----------------|----------------|--|
| Technical Data  |                 |                |                |  |
| Working voltage | 230V 1N~ / 50Hz | Net Weight     | 41 kg          |  |
| Gross Weight    | 45 kg           | Electric Power | 2,2 kW         |  |
| Dimensions      | 109,5x64x32 cm  | Packing        | 114,5x69x50 cm |  |